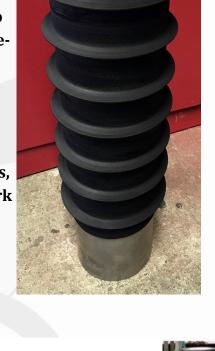

RIPE's Sealing Packers are manufactured in a variety of types and sizes,. They can be flared or with a J-latch or lagged on pipe to the length required the choice is yours! Weld prepped for easy connection to well/bore screens or pipe extensions. Multiple rubber ribs form a seal between the casing and the well screen. The rubber is fully vulcanized to the pipe casing then precision machined to

the correct diameter for sealing requirements.

The fully vulcanized rubber and the multi ribbing provides a vast improvement on the age old problem of sealing, that the old K-Rubber once had. RIPE's Sealing Packers are also up to the task of joining borehole casings of differing diameters to water well screens, making them the perfect aid.

RIPE Packers also manufacture water well telescopic Sealing Packers to suit transition joints of different diameters. Great for the repair of weld joints using different diameters, steel, PVC and fibreglass repairs. Telescopic back seals work best where two different diameters need to meet.

All diameters and sizes are manufactured upon request, to minimize loss of diameter.

REPLACEMENT INFLATABLE PACKERS AND ELEMENTS PTY LTD