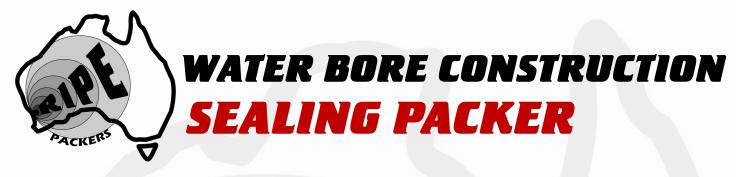

RIPE's Sealing Packers are manufactured in a variety of types and sizes,. They can be flared or with a J-latch or lagged on pipe to the length required the choice is yours! Weld prepped for easy connection to well/bore screens or pipe extensions. Multiple rubber ribs form a seal between the casing and the well screen. The rubber is fully vulcanized to the pipe casing then precision machined to

the correct diameter for sealing requirements.

The fully vulcanized rubber and the multi ribbing provides a vast improvement on the age old problem of sealing, that the old K-Rubber once had. RIPE's Sealing Packers are also up to the task of joining borehole casings of differing diameters to water well screens, making them the perfect aid.