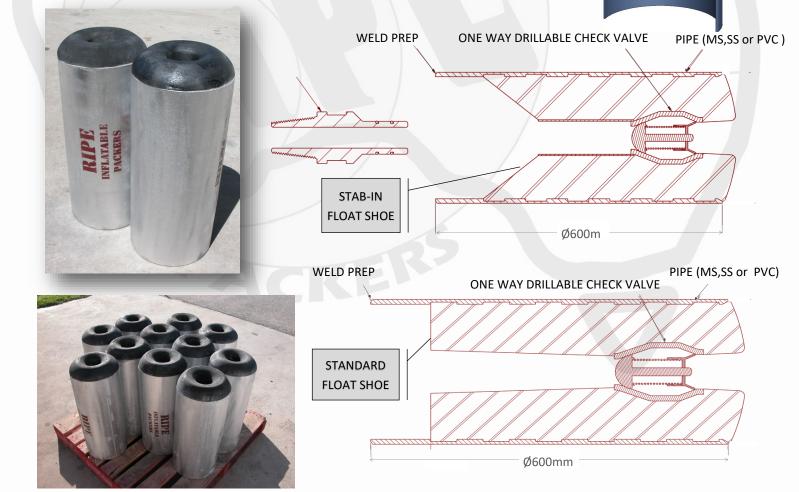

## WATER BORE INSTALLATION EQUIPMENT Casing Float Shoe

RIPE Float Shoes are specifically designed to suit water well applications. Non return check valves are used to prevent back flow of cement into the casing.

RIPE float shoes are made up of drillable parts, without compromising on the strength, for ease of drilling after completion has occurred.

RIPE float shoes with single or double valves can be manufactured in mild steel, stainless steel and also PVC to suit the clients application requirements.